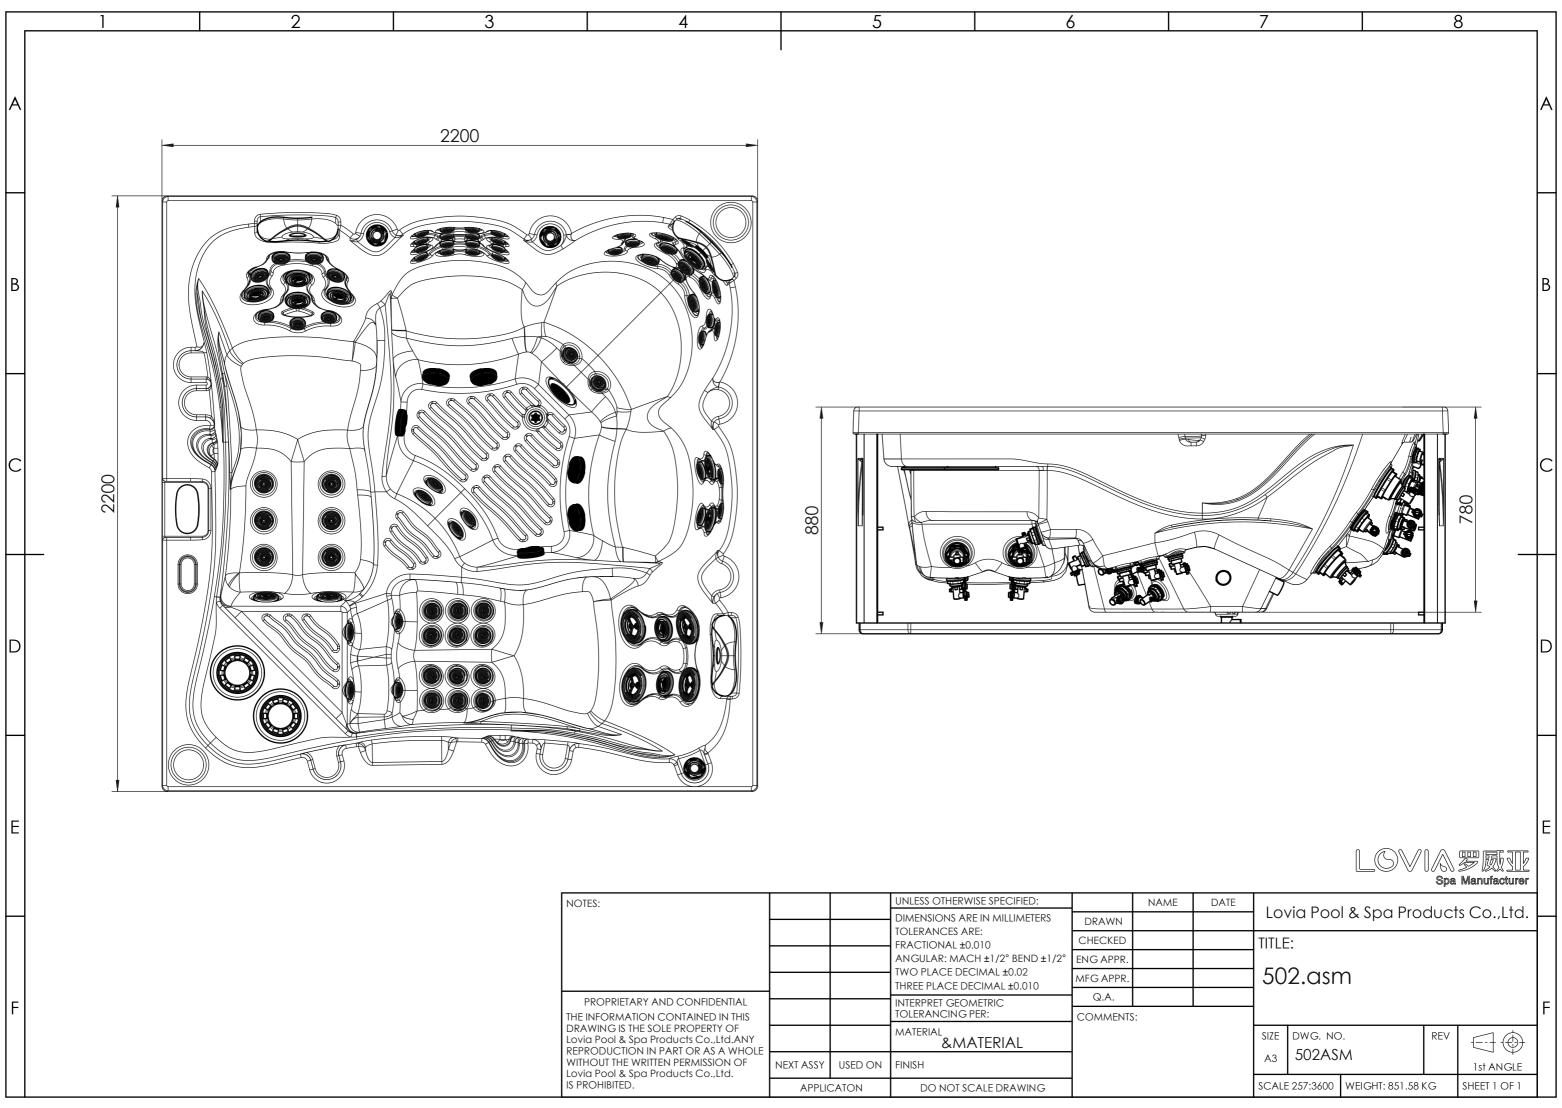

| NOTES:                                                                                                                                                                                                                                                                           |            |         | TWO PLACE DECIMAL +0.02                 |           | NAME |
|----------------------------------------------------------------------------------------------------------------------------------------------------------------------------------------------------------------------------------------------------------------------------------|------------|---------|-----------------------------------------|-----------|------|
|                                                                                                                                                                                                                                                                                  |            |         |                                         | DRAWN     |      |
|                                                                                                                                                                                                                                                                                  |            |         |                                         | CHECKED   |      |
|                                                                                                                                                                                                                                                                                  |            |         |                                         | ENG APPR. |      |
|                                                                                                                                                                                                                                                                                  |            |         |                                         | MFG APPR. |      |
| PROPRIETARY AND CONFIDENTIAL<br>THE INFORMATION CONTAINED IN THIS<br>DRAWING IS THE SOLE PROPERTY OF<br>Lovia Pool & Spa Products Co.,Ltd.ANY<br>REPRODUCTION IN PART OR AS A WHOLE<br>WITHOUT THE WRITTEN PERMISSION OF<br>Lovia Pool & Spa Products Co.,Ltd.<br>IS PROHIBITED. |            |         | INTERPRET GEOMETRIC<br>TOLERANCING PER: | Q.A.      |      |
|                                                                                                                                                                                                                                                                                  |            |         |                                         | COMMENTS: |      |
|                                                                                                                                                                                                                                                                                  |            |         | MATERIAL & MATERIAL                     |           |      |
|                                                                                                                                                                                                                                                                                  | NEXT ASSY  | USED ON | FINISH                                  |           |      |
|                                                                                                                                                                                                                                                                                  | APPLICATON |         | DO NOT SCALE DRAWING                    |           |      |